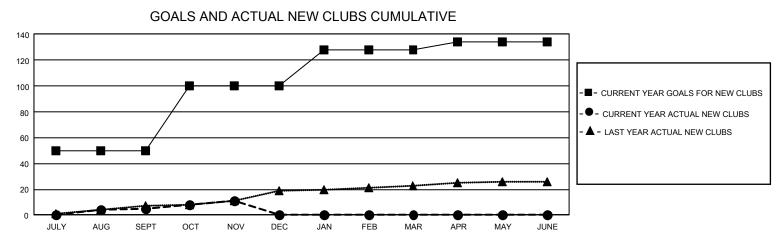

## GAT MONTHLY MEMBERSHIP PROGRESS REPORT Results

GMT Constitutional Area 5 - K, Group K

REPORT DOES NOT INCLUDE CLUBS IN UNDISTRICTED AREAS.

| Clubs                 |               |           |               | Members               |                          |                         |                                                    |
|-----------------------|---------------|-----------|---------------|-----------------------|--------------------------|-------------------------|----------------------------------------------------|
| RESULTS FOR 2021-2022 |               |           |               | RESULTS FOR 2021-2022 |                          |                         |                                                    |
| QUARTER               | NEW CLUB GOAL | NEW CLUBS | DROPPED CLUBS | QUARTER               | EMBER GROWTH NET<br>GOAL | MEMBER GROWTH<br>ACTUAL | DROPPED MEMBERS<br>ACTUAL (including<br>transfers) |
| JULY/AUG/SEPT         | - 150         | 5         | 15            | JULY/AUG/SEPT         | г 900                    | 964                     | 999                                                |
| OCT/NOV/DEC           | 150           | 6         | 0             | OCT/NOV/DEC           | 910                      | 540                     | 330                                                |
| JAN/FEB/MAR           | 84            | 0         | 0             | JAN/FEB/MAR           | 825                      | 0                       | 0                                                  |
| APR/MAY/JUNE          | 18            | 0         | 0             | APR/MAY/JUNE          | 750                      | 0                       | 0                                                  |