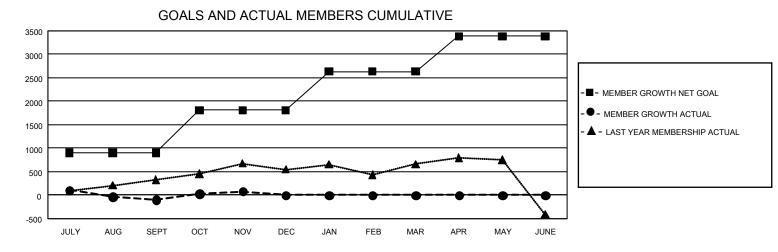

## GAT MONTHLY MEMBERSHIP PROGRESS REPORT Results

GMT Constitutional Area 5 - K, Group K

REPORT DOES NOT INCLUDE CLUBS IN UNDISTRICTED AREAS.

| Clubs                 |               |           |               | Members               |                          |                         |                                                    |
|-----------------------|---------------|-----------|---------------|-----------------------|--------------------------|-------------------------|----------------------------------------------------|
| RESULTS FOR 2021-2022 |               |           |               | RESULTS FOR 2021-2022 |                          |                         |                                                    |
| QUARTER               | NEW CLUB GOAL | NEW CLUBS | DROPPED CLUBS | QUARTER               | EMBER GROWTH NET<br>GOAL | MEMBER GROWTH<br>ACTUAL | DROPPED MEMBERS<br>ACTUAL (including<br>transfers) |
| JULY/AUG/SEPT         | - 150         | 5         | 15            | JULY/AUG/SEPT         | г 900                    | 964                     | 999                                                |
| OCT/NOV/DEC           | 150           | 6         | 0             | OCT/NOV/DEC           | 910                      | 540                     | 330                                                |
| JAN/FEB/MAR           | 84            | 0         | 0             | JAN/FEB/MAR           | 825                      | 0                       | 0                                                  |
| APR/MAY/JUNE          | 18            | 0         | 0             | APR/MAY/JUNE          | 750                      | 0                       | 0                                                  |